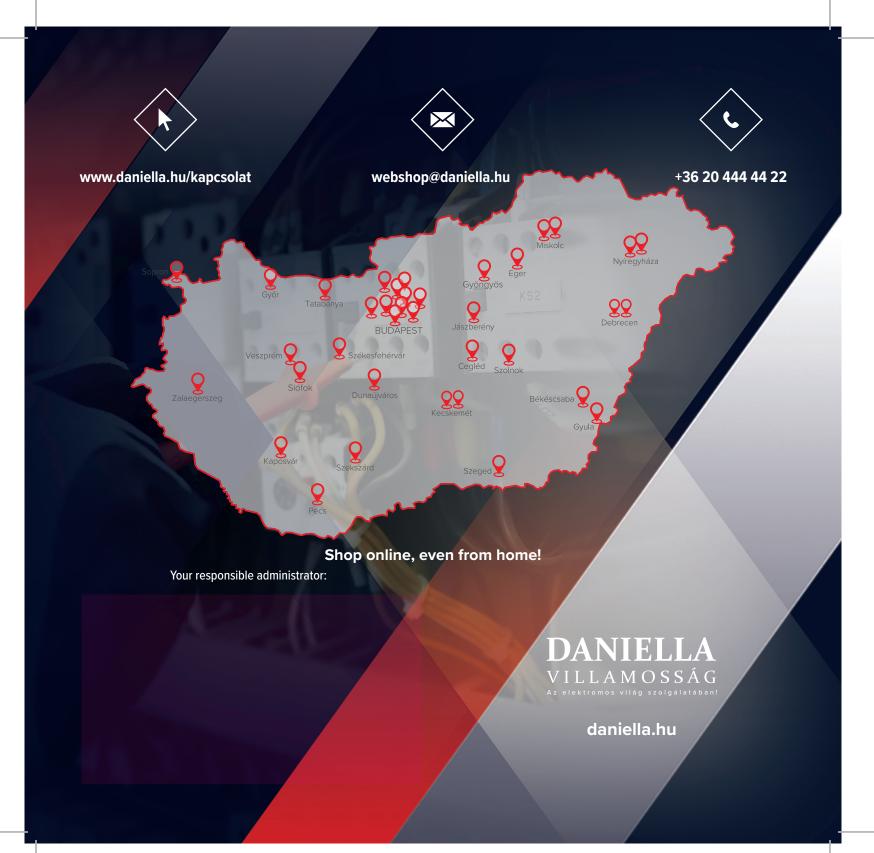

In about 30 years, from a 4-person small enterprise, Daniella Electricity has become a market leader, family-owned large company in the Hungarian electricity retail and wholesale market.

Today, as a large company with nearly 400 employees, we operate, thanks to our 38 sites, we are coverage, is constantly evolving and requires all needs. With our satisfactory retail and wholesale webshops available to our customers.