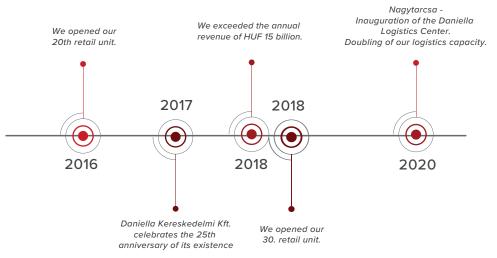

In about 30 years, from a 4-person small enterprise, Daniella Electricity has become a market leader, family-owned large company in the Hungarian electricity retail and wholesale market.

Today, as a large company with nearly 400 employees, we operate, thanks to our 38 sites, we are coverage, is constantly evolving and requires all needs. With our satisfactory retail and wholesale webshops available to our customers.