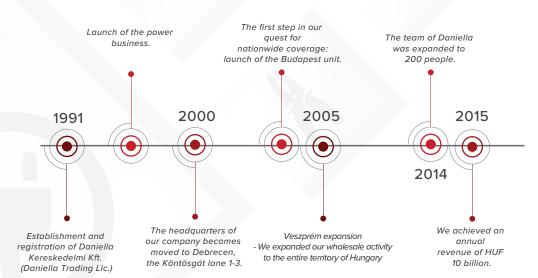

In about 30 years, from a 4-person small enterprise, Daniella Electricity has become a market leader, family-owned large company in the Hungarian electricity retail and wholesale market.

Today, as a large company with nearly 400 employees, we operate, thanks to our 38 sites, we are coverage, is constantly evolving and requires all needs. With our satisfactory retail and wholesale webshops available to our customers.